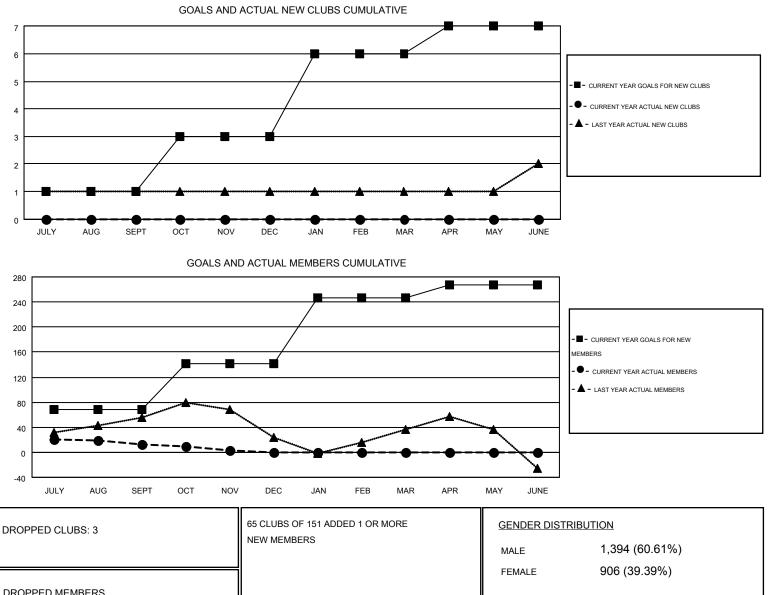

## GMT: MIKE NEWLANDS

| Clubs                 |                  |           |                  |                  | Members               |                    |                                        |                    |                  |
|-----------------------|------------------|-----------|------------------|------------------|-----------------------|--------------------|----------------------------------------|--------------------|------------------|
| RESULTS FOR 2015-2016 |                  |           |                  |                  | RESULTS FOR 2015-2016 |                    |                                        |                    |                  |
| QUARTER               | NEW CLUB<br>GOAL | NEW CLUBS | DROPPED<br>CLUBS | NET<br>GAIN/LOSS | QUARTER               | NEW MEMBER<br>GOAL | CHARTER AND<br>NEW<br>MEMBERS<br>ADDED | DROPPED<br>MEMBERS | NET<br>GAIN/LOSS |
| JULY/AUG/SEPT         | 1                | 0         | 3                | -3               | JULY/AUG/SEPT         | 68                 | 99                                     | 87                 | 12               |
| OCT/NOV/DEC           | 2                | 0         | 0                | 0                | OCT/NOV/DEC           | 73                 | 50                                     | 59                 | -9               |
| JAN/FEB/MAR           | 3                | 0         | 0                | 0                | JAN/FEB/MAR           | 106                | 0                                      | 0                  | 0                |
| APR/MAY/JUNE          | 1                | 0         | 0                | 0                | APR/MAY/JUNE          | 20                 | 0                                      | 0                  | 0                |